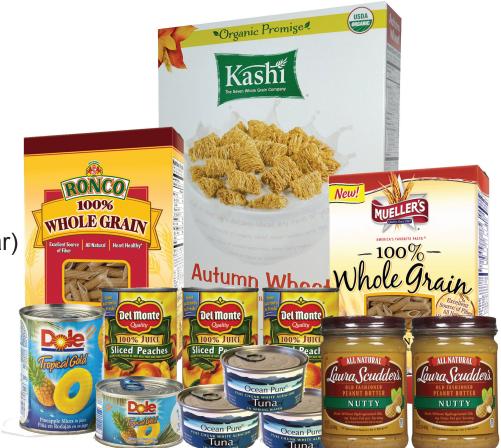

## BY DONATING HEALTHY FOOD TODAY

Please Donate These Nutritious Non-Perishable Foods:

- Peanut Butter (non-hydrogenated oil)
- Whole Grain Pasta
- Brown Rice
- Canned Tuna & Chicken in Water
- Whole Grain Oats & Cereal (Low Sugar)
- Canned Fruits (In Juice)
- Canned Soup (Low Sodium)
- Beans & Lentils
- Nuts, Seeds & Dried Fruits
- \* No glass containers please. Thank you.