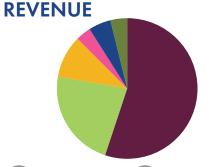

#### **FINANCES**

55% Individuals

5% Program
Reimbursements

23% Government

4% Other

Corporations

3% Foundations