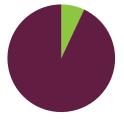

#### **EFFICIENCY**

94% of contributed resources went directly to hunger-relief efforts.